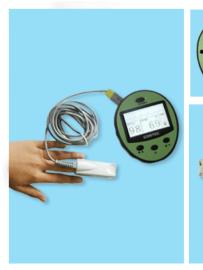

## **PULSE OXIMETER HANDHELD CMS-60A**

## **FEATURES:**

- Adult Probe supplied
- Can be used in: hospital, home, community medical treatment, sports healthcare, etc.
- Can measure SPO2 and PR accurately
- SPO2 and PR display, PR waveform and bargraph Display
- Battery voltage indicator
- Friendly Operation Menu for The Function Setting
- Backlight
- Pulse sound function
- Alarm function; can set upper and lower limits.
- Interface to Computer, software can analyze, store and print the data.(optional)
- Function switch used to activate measurement and turn off power; function key for menu setting
- Low power consumption

## **SPECIFICATIONS:**

| MODEL:           | CMS-60A                                                                   |
|------------------|---------------------------------------------------------------------------|
| DIMENSIONS:      | 109(L) X 95(W) X 40(H) MM                                                 |
| WEIGHT:          | ± 500G                                                                    |
| DISPLAY FORMAT:  | 2.7' LCD display                                                          |
| RESOLUTION:      | 160*96                                                                    |
| SPO2:            | 35~99%, Pulse Ratio: 30 ~ 250BPM                                          |
| ACCURACY:        | ± 2% (70% - 99%)                                                          |
|                  | Unspecified (<70%) for SPO2, ±2BPM OR ±2% (Select larger) for pulse ratio |
| POWER:           | 1.5V (AA size) alkaline batteries x 2                                     |
| WORKING TIME:    | >30 Hours continuously                                                    |
| QUALITY APPROVAL | CE                                                                        |