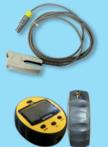

## **PULSE OXIMETER HANDHELD CMS-60A**

## **FEATURES:**

- Adult Probe supplied
- Can be used in: hospital, home, community medical treatment, sports healthcare, etc.
- Can measure SPO2 and PR accurately
- SPO2 and PR display, PR waveform and bargraph Display
- Battery voltage indicator
- Friendly Operation Menu for The Function Setting
- Backlight
- Pulse sound function
- Alarm function; can set upper and lower limits.
- Interface to Computer, software can analyze, store and print the data.(optional)
- Function switch used to activate measurement and turn off power; function key for menu setting
- Low power consumption